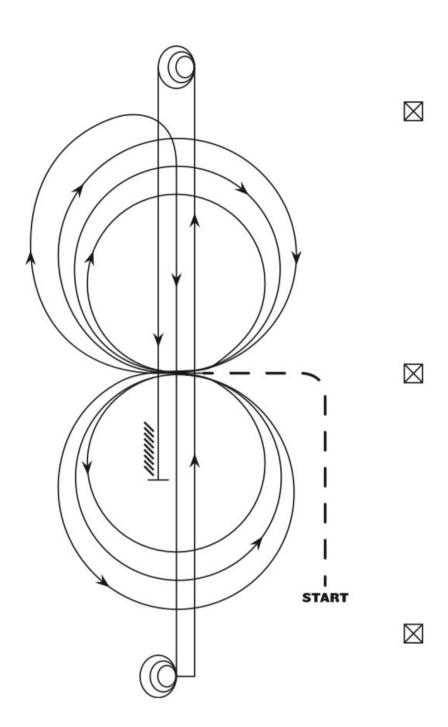

## **VRH AND RHC RANCH REINING PATTERN 3**

Mandatory Marker along Fence or Wall: The judge shall indicate with markers on arena fence or wall the center of pattern. Judge shall also place markers on fence or wall at least 50' from each end of the arena.

Ride pattern as follows: Trot to center of arena and stop or walk before departure. Start pattern facing toward judge.

- Beginning on right lead, complete three circles to the right the first two large and fast; the third one small and slow. Change leads at center of arena.
- 2. Complete three circles to the left the first two large and fast; the third one small and slow. Change leads at center of arena.
- 3. Begin a large circle to the right, but do not close this circle. Run down center of arena, past the end marker, and do a sliding stop.
- Complete 3 I/2 spins to the right.
- 5. Run up center of arena to the opposite end, past the end marker, do a sliding stop.
- 6. Complete 3 I/2 spins to the left.
- 7. Run back to the middle of the arena, past the center marker, and do a sliding stop. Back up at least 10 feet. Hesitate to show completion of pattern.