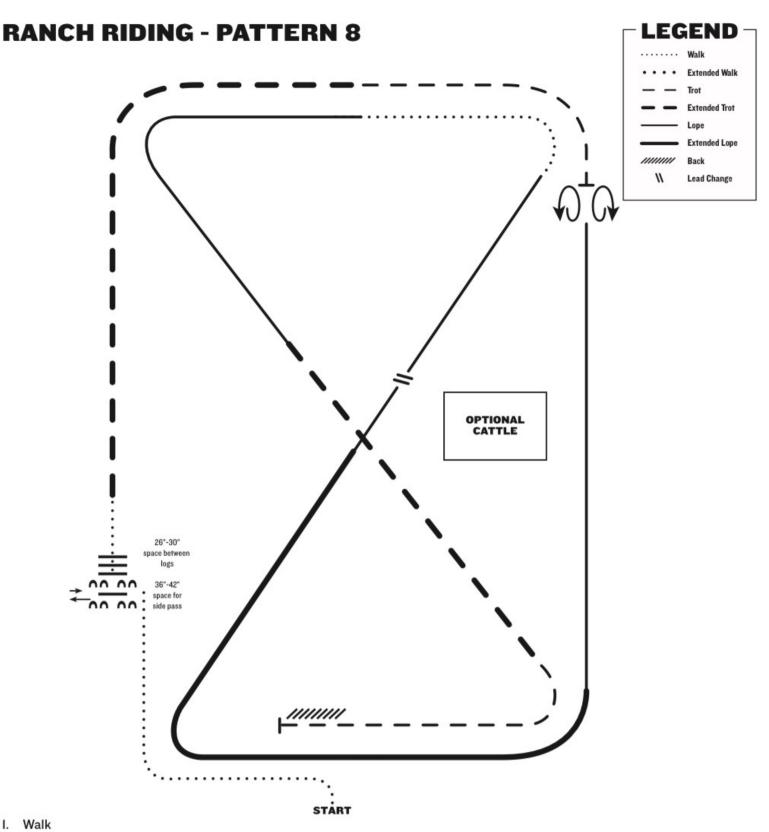

## NO HORSES ALLOWED IN RV HOOK-UP AREA

- I. Walk
- 2. Side pass left across first log, side pass I/2 way to right
- 3. Walk over logs
- 4. Extended trot
- 5. Trot
- 6. Stop, 360° turn each direction (either direction 1st) (L-R or R-L)
- 7. Lope right lead
- 8. Extended lope right lead
- 9. Collect lope, change leads (simple or flying), continue lope left lead
- IO. Walk
- II. Lope left lead
- 12. Extended trot
- 13. Trot
- 14. Stop and back

Note: The drawn description of this pattern is only intended for the general depiction of the pattern. Exhibitors should utilize the arena space to best exhibit their horses.